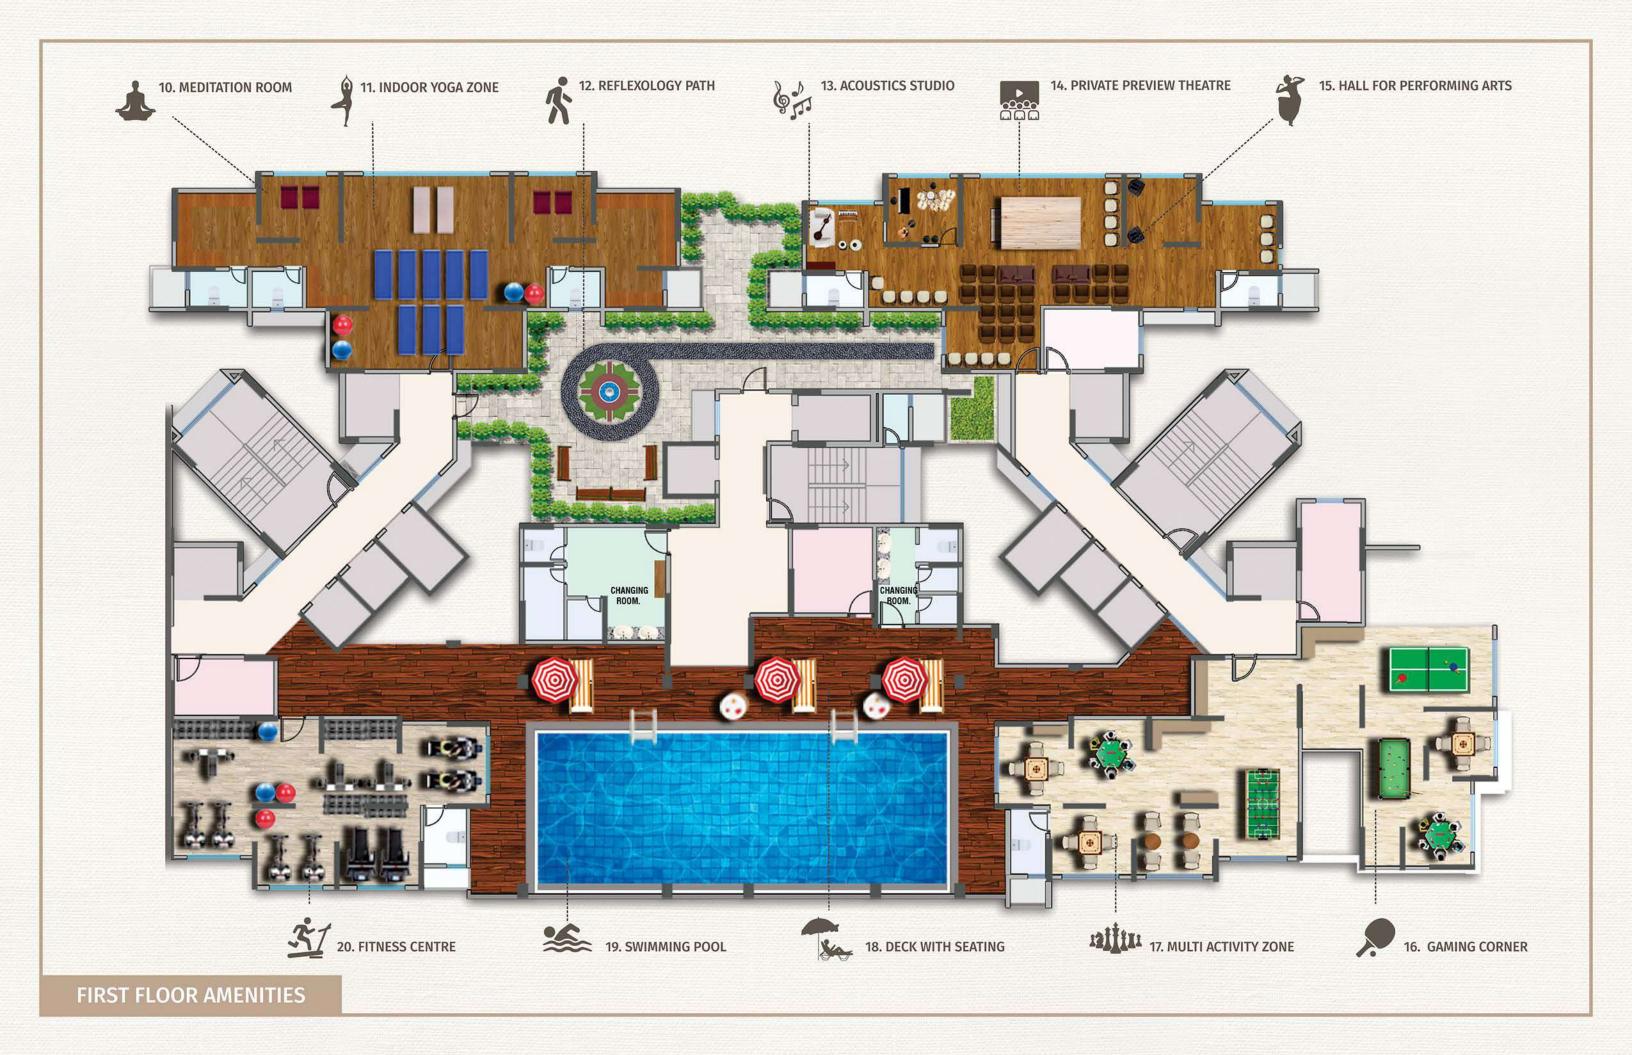

# DISCOVER THE MATHEMATICS OF ABUNDANCE.

Say hello to a new fusion living — where the outside is as good as the inside. While your home boasts of extra large living spaces, there is a large collection of amenities that complements all the lifestyle needs of your family. You will feel the expanse at every corner, whether it's your home or the 30+ lifestyle amenities designed to fulfil all the needs of 3 generations.

Larger homes.
Larger than life amenities.
It's Aum!!

### SPACIOUS HOMES. DELIGHTFUL FEATURES.

#### **EXTERNAL AMENITIES**

Gated residential complex

Multiple high speed elevators of premium brand per wing

Plethora of lifestyle amenities

Seismic-resistant structure

State-of-the-art firefighting facilities

Separate planned parking tower with EV charging points

Integrated security system

Separate sanitation facilities for drivers and house helps

Rooftop multi-sport turf