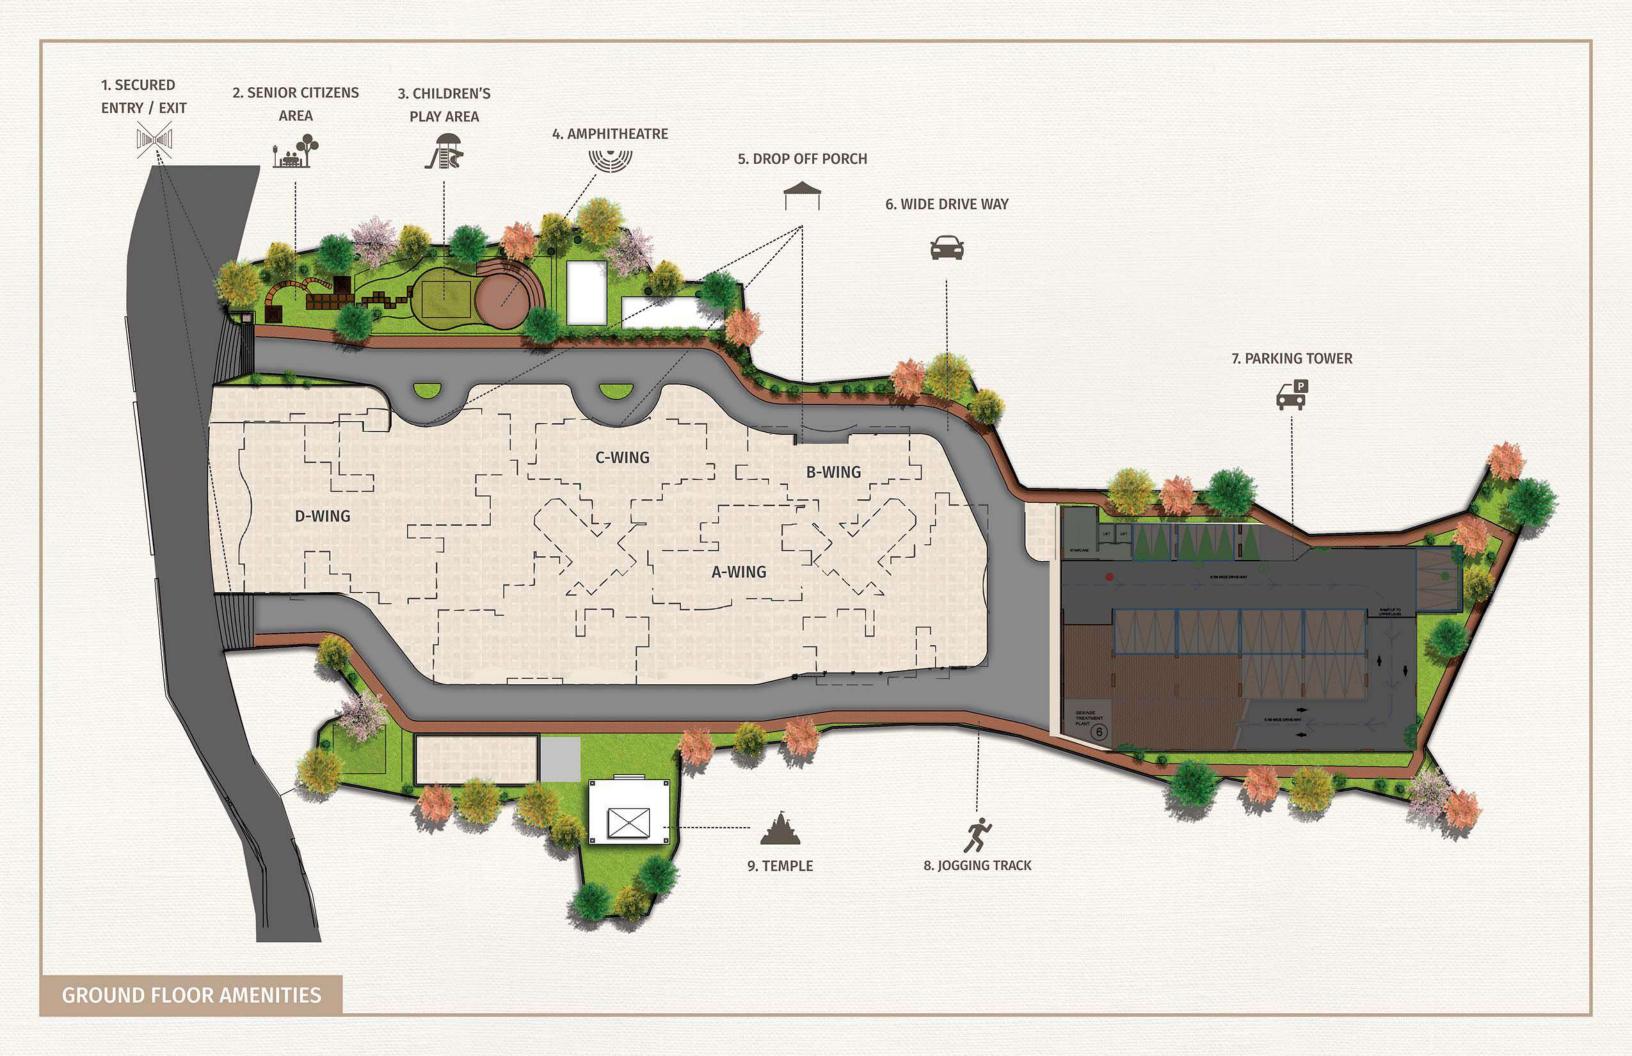

# DISCOVER THE MATHEMATICS OF ABUNDANCE.

Say hello to a new fusion living — where the outside is as good as the inside. While your home boasts of extra large living spaces, there is a large collection of amenities that complements all the lifestyle needs of your family. You will feel the expanse at every corner, whether it's your home or the 30+ lifestyle amenities designed to fulfil all the needs of 3 generations.

Larger homes.
Larger than life amenities.
It's Aum!!

### SPACIOUS HOMES. DELIGHTFUL FEATURES.

#### **EXTERNAL AMENITIES**

Gated residential complex

Multiple high speed elevators of premium brand per wing

Plethora of lifestyle amenities

Seismic-resistant structure

State-of-the-art firefighting facilities

Separate planned parking tower with EV charging points

Integrated security system

Separate sanitation facilities for drivers and house helps

Rooftop multi-sport turf