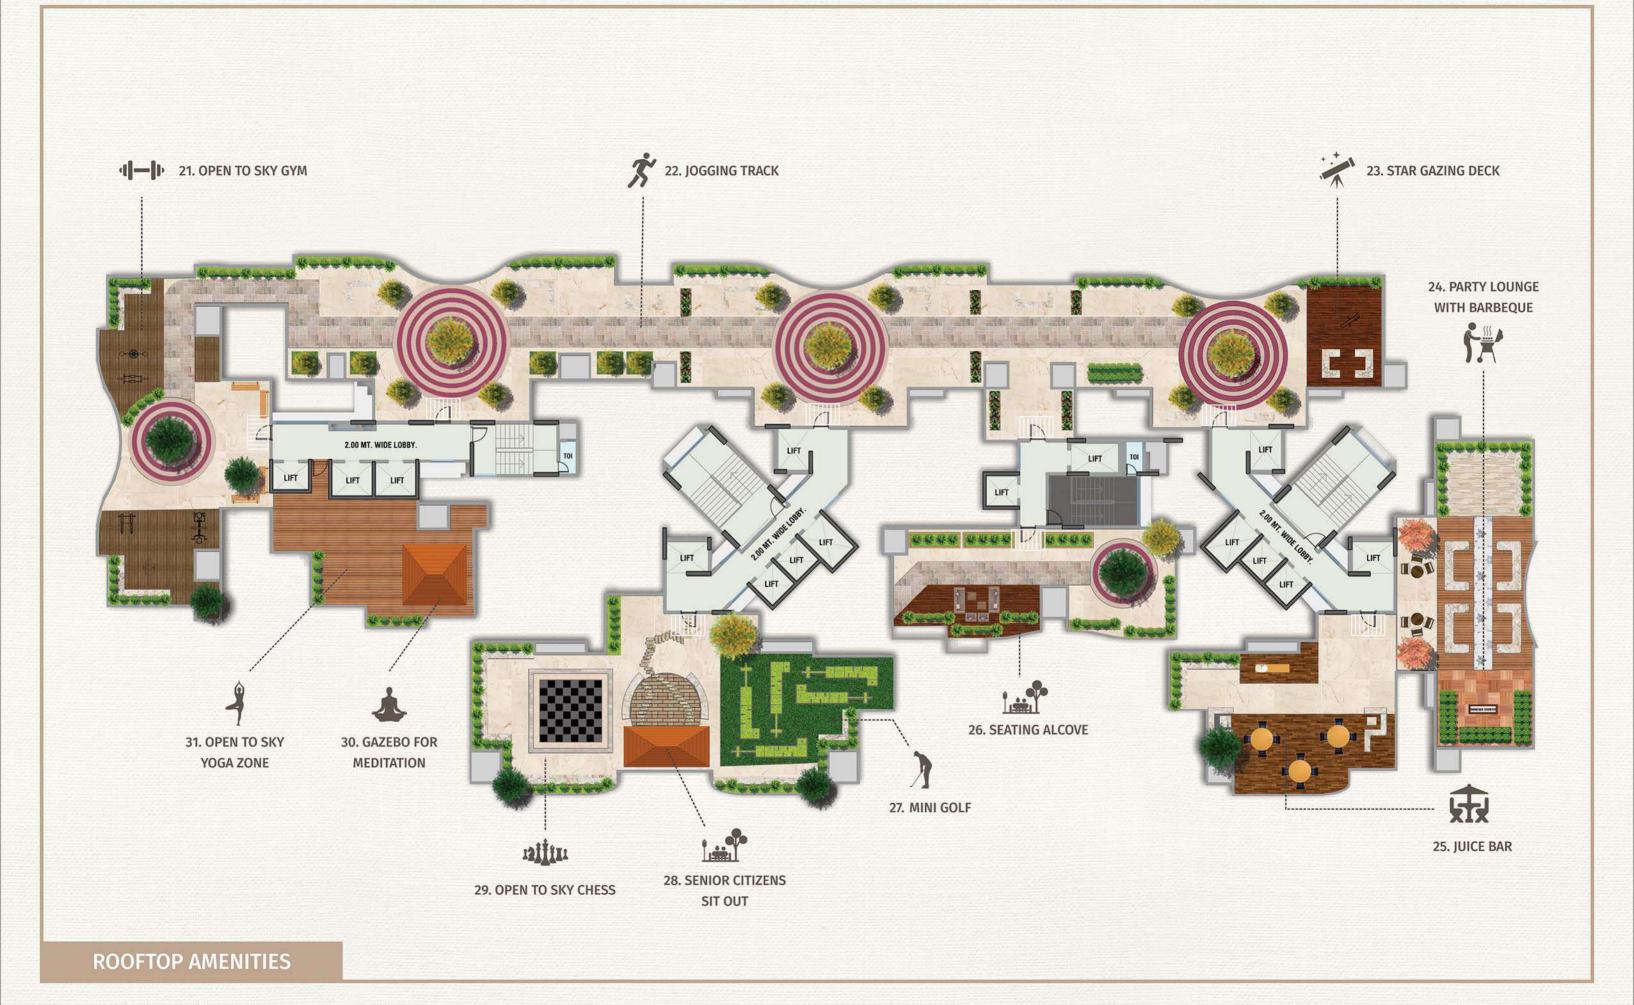

# DISCOVER THE MATHEMATICS OF ABUNDANCE.

Say hello to a new fusion living — where the outside is as good as the inside. While your home boasts of extra large living spaces, there is a large collection of amenities that complements all the lifestyle needs of your family. You will feel the expanse at every corner, whether it's your home or the 30+ lifestyle amenities designed to fulfil all the needs of 3 generations.

Larger homes.
Larger than life amenities.
It's Aum!!