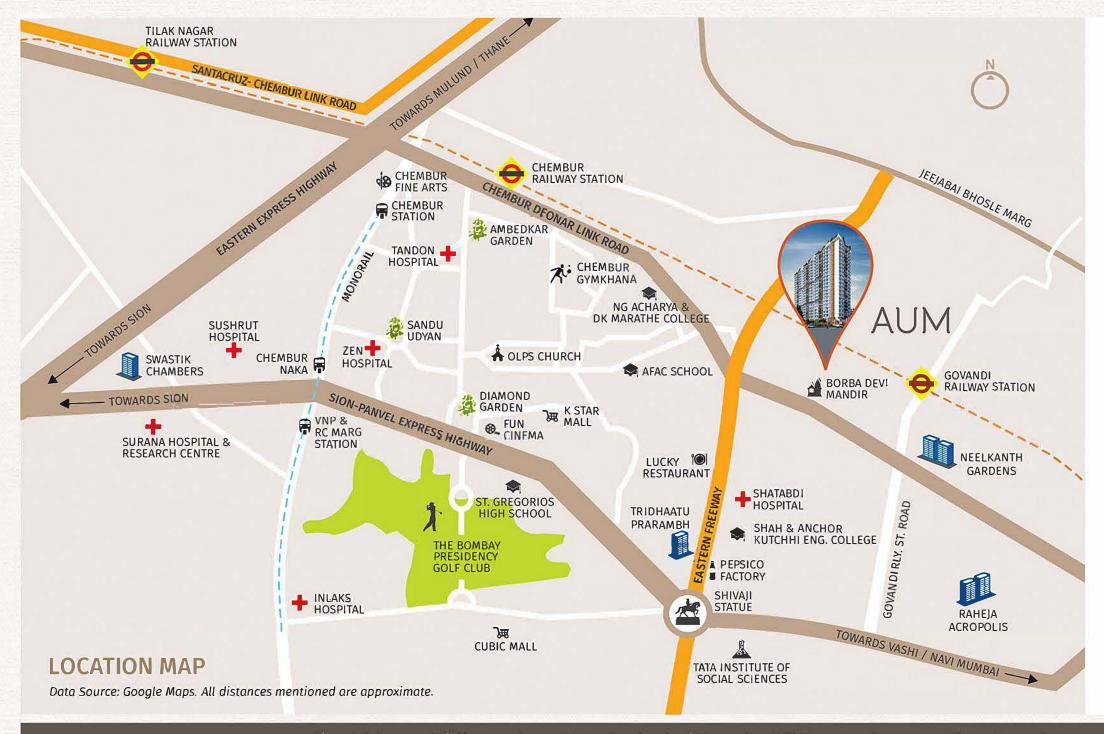

#### CONNECTIVITY

ROADWAYS

Eastern Freeway: 0.2 kms.
Santacruz Chembur Link Road: 3.4 kms.
BKC Chunabhatti connector: 5.0 kms.

BUSINESS DISTRICTS

BKC: 8.0 kms. Navi Mumbai: 10.0 kms.

METRO
Ghatkopar: 4.0 kms.
Shivaji Chowk (upcoming): 1.0 kms.

RAILWAYS
Govandi Station: 0.6 kms.
Chembur Station: 1.4 kms.

AIRPORT
Mumbai: 12.5 kms.

MONORAIL Chembur: 2.0 kms.

Site Address : Tridhaatu Aum, Near Borbadevi Temple, Off Eastern Freeway, Chembur - Deonar Link Road, Chembur.