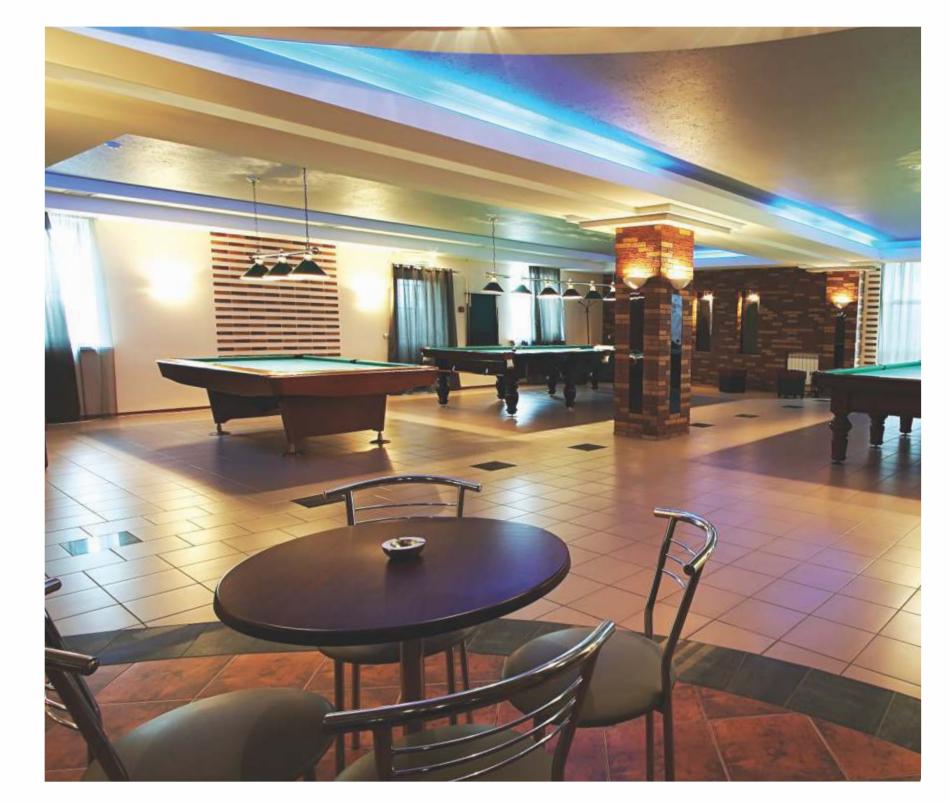

## Grand Clubhouse

### UNŴIND IN STYLE... EVERYDAY

The grand clubhouse at Morya is a space every member of your family will love young and old alike. With a world-class fitness studio, a games room, a get-together area and a lot more, you will always find something to unwind yourself.