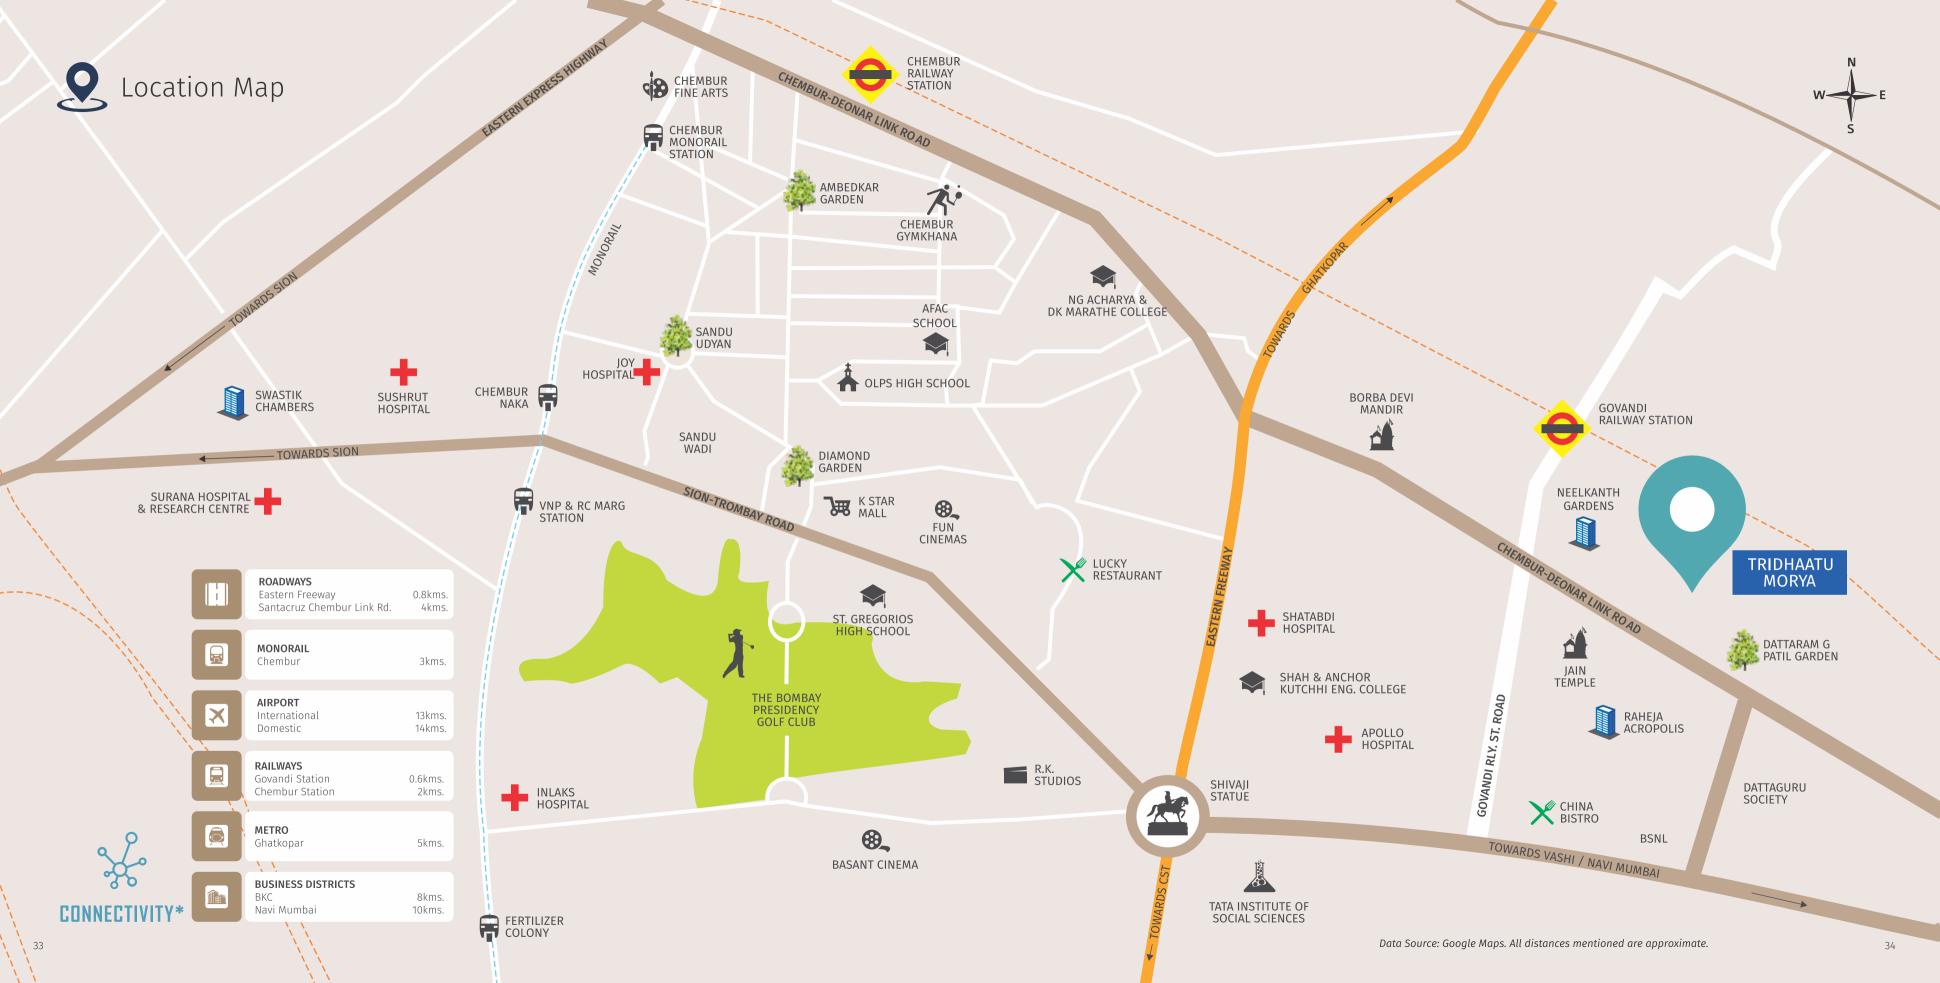

## LIVE WELL-CONNECTED

Living in Mumbai is all about connectivity. And when you're in the heart of the city, there's no better place to be. Located a mere 800 meters from the Eastern Freeway, 3kms. from the Monorail, 4kms from Santacruz Chembur Link Road (SCLR) and 5kms. from the Metro station, getting around will never be an issue.
Add to that the world-class educational institutions, hospitals, supermarkets and more, just a stone's throw away and you know you've arrived at the perfect place to call home.