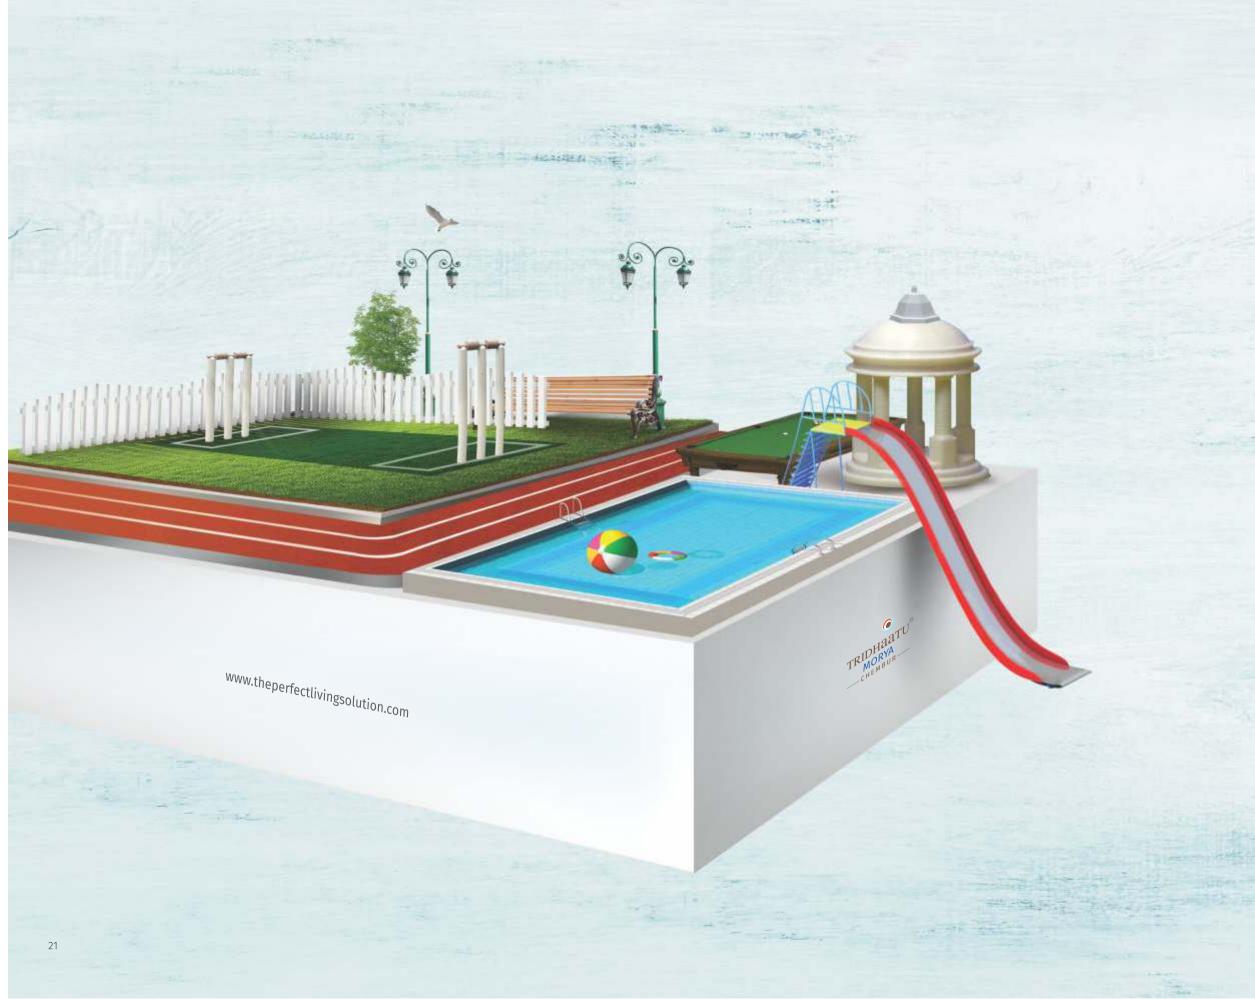

## CHEMBUR NOW HAS A PROJECT WITH FANTASTIC AMENITIES

With a perfect set of well-planned amenities in the neighbourhood of Chembur, Morya is just the home you've been looking for.
With well thought-out amenities for every age group, ranging from fitness and yoga areas to a swimming pool and a clubhouse with a plethora of games, there's something for everyone at Morya. It is one of the few projects in Chembur to boast of so many amenities.

## **WHERE CREEN** OUTSIZES CONCRETE

Morya is getting built on a 1.73 acre plot where 3 towers will eventually sit on a lot of open space. With a vehicle-free surface playing host to gardens, children's play area, yoga center and a temple, Morya boasts of a life connected to Mother Nature.

## **CREAT HOMES COME** WITH A LIFESTYLE

At Morya, we believe a home is more than what lies indoors. That's why the outdoors here come with every amenity you might need, whether it's the clubhouse or a dip in the pool or simply a peaceful visit to the temple.

### UNŴIND IN STYLE... EVERYDAY

The grand clubhouse at Morya is a space every member of your family will love young and old alike. With a world-class fitness studio, a games room, a get-together area and a lot more, you will always find something to unwind yourself.

### SET YOUR PULSE RACING IN STYLE

Get the day off to a perfect start with an energising morning workout for the ultimate boost in mood and energy levels. Step in to our state-of-the-art gymnasium fitted with the latest equipments.

### GET SOAKED IN A LITTLE LUXURY

Get a perfect start to the day with a refreshing dip or unwind with a swim at the end of the day.

The kids play area is your child's dream come true, equipped with all the fun they can handle. With a vehicle-free surface, let the kids play carefree across the entire expanse.

### DIVINITY HAS A NEW HOME

Nestled in a cosy corner of the property, the Ganesha temple at Morya lets you pray to the higher powers of the universe without having to look too far.

Security