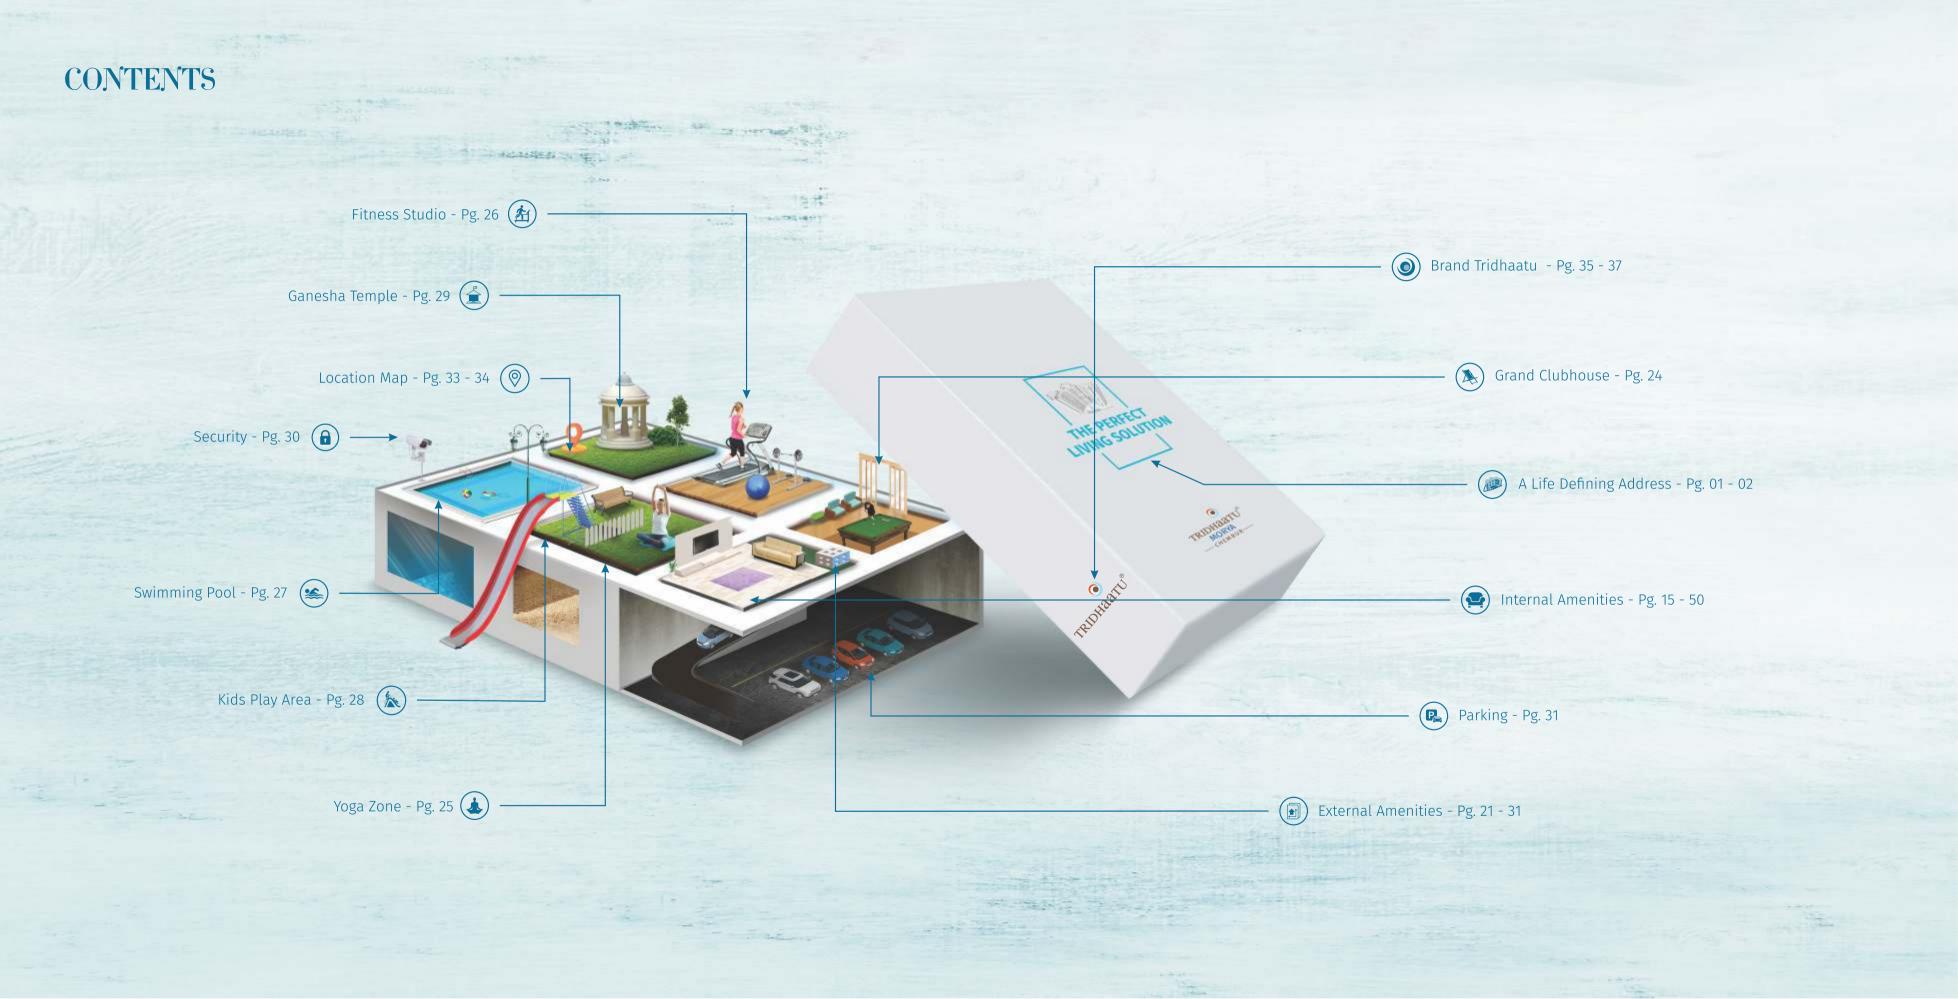

## CHEMBUR NOW HAS A PROJECT WITH FANTASTIC AMENITIES

With a perfect set of well-planned amenities in the neighbourhood of Chembur, Morya is just the home you've been looking for.
With well thought-out amenities for every age group, ranging from fitness and yoga areas to a swimming pool and a clubhouse with a plethora of games, there's something for everyone at Morya. It is one of the few projects in Chembur to boast of so many amenities.

## **WHERE CREEN** OUTSIZES CONCRETE

Morya is getting built on a 1.73 acre plot where 3 towers will eventually sit on a lot of open space. With a vehicle-free surface playing host to gardens, children's play area, yoga center and a temple, Morya boasts of a life connected to Mother Nature.

## **CREAT HOMES COME** WITH A LIFESTYLE

At Morya, we believe a home is more than what lies indoors. That's why the outdoors here come with every amenity you might need, whether it's the clubhouse or a dip in the pool or simply a peaceful visit to the temple.

## Grand Clubhouse

## Fitness Studio

### DIVINITY HAS A NEW HOME

Nestled in a cosy corner of the property, the Ganesha temple at Morya lets you pray to the higher powers of the universe without having to look too far.

Security

### NOT A ŴORRY IN THE ŴORLD

With state-of-the-art security systems in place all over the property, you'll never have to worry about your family's safety for even a second.

- Ample Planned Car Parking
- Clubhouse
- Well-equipped, Air-conditioned Fitness Studio Swimming Pool

### PARK YOURSELF IN LUXURY. AND YOUR CAR TOO

With ample well-planned parking, you'll never have to go looking for a parking spot again. Your vehicle gets the same pampering as you do.

## **PROJECT HIGHLIGHTS**

- Freehold Land Greenfield Project
- Premium Residential Complex with 3 Towers
- 1 BHK/ 2 BHK Optima/ 2 BHK Ultima Residences
- Architecturally Planned for Jodi Flats

- Children's Play Area
- Ganesha Temple
- Yoga Center
- Integrated Security System
- Well-designed Double Height Entrance Lobby
- Seismic-resistant Structure
- Sanitation Facilities and Restrooms for Drivers & House-helps